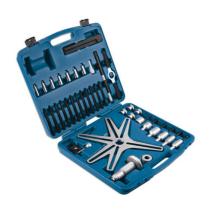

## **SAC Clutch Compressor Master Kit**

Combined clutch alignment kit that includes the BMW style short clutch plate alignment tools and more traditional centre plate alignment tools for use on non-SAC clutch kits as well as other SAC clutches. The clamping frame combines 3 and 4 bolt fixing slots to give a strong, lightweight frame for 6 or 8 bolt clutch covers.

## **Additional Information**

- · Applications include: Audi, BMW, Fiat, Ford, Mercedes-Benz, Renault, Seat, Skoda, Vauxhall/Opel, Volkswagen and Volvo.
- · Allows the correct disassembly and assembly of self-adjusting clutches.
- Includes 2 interchangeable and expandable centre plate alignment tools, with spigot bush pins in 12, 14, 15, 16, 17, 18 and 19mm diameter.
- Kit also contains 6 BMW style short clutch mandrels, for use where the clutch cover is fitted with a transit locking device.