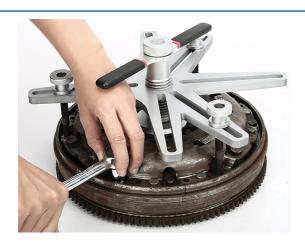

## **SAC Clutch Compressor Master Kit**

Combined clutch alignment kit that includes the BMW style short clutch plate alignment tools and more traditional centre plate alignment tools for use on non-SAC clutch kits as well as other SAC clutches. The clamping frame combines 3 and 4 bolt fixing slots to give a strong, lightweight frame for 6 or 8 bolt clutch covers.

## **Additional Information**

- · Applications include: Audi, BMW, Fiat, Ford, Mercedes-Benz, Renault, Seat, Skoda, Vauxhall/Opel, Volkswagen and Volvo.
- · Allows the correct disassembly and assembly of self-adjusting clutches.
- Includes 2 interchangeable and expandable centre plate alignment tools, with spigot bush pins in 12, 14, 15, 16, 17, 18 and 19mm diameter.
- Kit also contains 6 BMW style short clutch mandrels, for use where the clutch cover is fitted with a transit locking device.