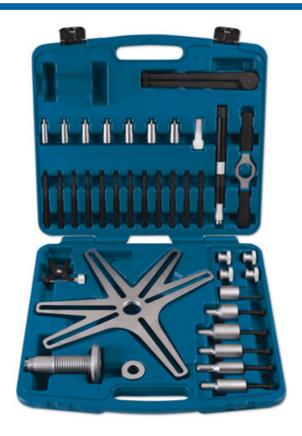

## **SAC Clutch Compressor Master Kit**

Combined clutch alignment kit that includes the BMW style short clutch plate alignment tools and more traditional centre plate alignment tools for use on non-SAC clutch kits as well as other SAC clutches. The clamping frame combines 3 and 4 bolt fixing slots to give a strong, lightweight frame for 6 or 8 bolt clutch covers.

## **Additional Information**

- · Applications include: Audi, BMW, Fiat, Ford, Mercedes-Benz, Renault, Seat, Skoda, Vauxhall/Opel, Volkswagen and Volvo.
- · Allows the correct disassembly and assembly of self-adjusting clutches.
- Includes 2 interchangeable and expandable centre plate alignment tools, with spigot bush pins in 12, 14, 15, 16, 17, 18 and 19mm diameter.
- Kit also contains 6 BMW style short clutch mandrels, for use where the clutch cover is fitted with a transit locking device.