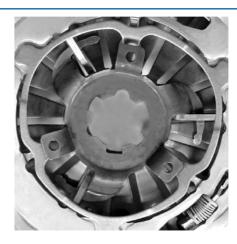

## **SAC Clutch Compressor Master Kit**

Combined clutch alignment kit that includes the BMW style short clutch plate alignment tools and more traditional centre plate alignment tools for use on non-SAC clutch kits as well as other SAC clutches. The clamping frame combines 3 and 4 bolt fixing slots to give a strong, lightweight frame for 6 or 8 bolt clutch covers.

## **Additional Information**

- · Applications include: Audi, BMW, Fiat, Ford, Mercedes-Benz, Renault, Seat, Skoda, Vauxhall/Opel, Volkswagen and Volvo.
- · Allows the correct disassembly and assembly of self-adjusting clutches.
- Includes 2 interchangeable and expandable centre plate alignment tools, with spigot bush pins in 12, 14, 15, 16, 17, 18 and 19mm diameter.
- Kit also contains 6 BMW style short clutch mandrels, for use where the clutch cover is fitted with a transit locking device.