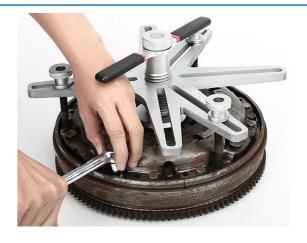

## **SAC Clutch Compressor Master Kit**

Combined clutch alignment kit that includes the BMW style short clutch plate alignment tools and more traditional centre plate alignment tools for use on non-SAC clutch kits as well as other SAC clutches. The clamping frame combines 3 and 4 bolt fixing slots to give a strong, lightweight frame for 6 or 8 bolt clutch covers.

## **Additional Information**

- · Applications include: Audi, BMW, Fiat, Ford, Mercedes-Benz, Renault, Seat, Skoda, Vauxhall/Opel, Volkswagen and Volvo.
- · Allows the correct disassembly and assembly of self-adjusting clutches.
- Includes 2 interchangeable and expandable centre plate alignment tools, with spigot bush pins in 12, 14, 15, 16, 17, 18 and 19mm diameter.
- Kit also contains 6 BMW style short clutch mandrels, for use where the clutch cover is fitted with a transit locking device.