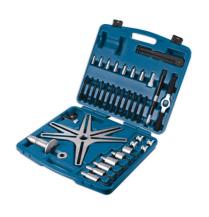

## **SAC Clutch Compressor Master Kit**

Combined clutch alignment kit that includes the BMW style short clutch plate alignment tools and more traditional centre plate alignment tools for use on non-SAC clutch kits as well as other SAC clutches. The clamping frame combines 3 and 4 bolt fixing slots to give a strong, lightweight frame for 6 or 8 bolt clutch covers.

## **Additional Information**

- · Applications include: Audi, BMW, Fiat, Ford, Mercedes-Benz, Renault, Seat, Skoda, Vauxhall/Opel, Volkswagen and Volvo.
- · Allows the correct disassembly and assembly of self-adjusting clutches.
- Includes 2 interchangeable and expandable centre plate alignment tools, with spigot bush pins in 12, 14, 15, 16, 17, 18 and 19mm diameter.
- Kit also contains 6 BMW style short clutch mandrels, for use where the clutch cover is fitted with a transit locking device.