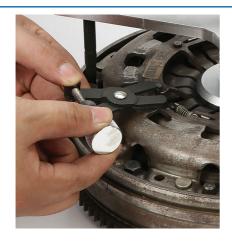

## **SAC Clutch Compressor Master Kit**

Combined clutch alignment kit that includes the BMW style short clutch plate alignment tools and more traditional centre plate alignment tools for use on non-SAC clutch kits as well as other SAC clutches. The clamping frame combines 3 and 4 bolt fixing slots to give a strong, lightweight frame for 6 or 8 bolt clutch covers.

## **Additional Information**

- · Applications include: Audi, BMW, Fiat, Ford, Mercedes-Benz, Renault, Seat, Skoda, Vauxhall/Opel, Volkswagen and Volvo.
- · Allows the correct disassembly and assembly of self-adjusting clutches.
- Includes 2 interchangeable and expandable centre plate alignment tools, with spigot bush pins in 12, 14, 15, 16, 17, 18 and 19mm diameter.
- Kit also contains 6 BMW style short clutch mandrels, for use where the clutch cover is fitted with a transit locking device.