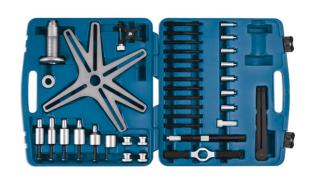

## **SAC Clutch Compressor Master Kit**

Combined clutch alignment kit that includes the BMW style short clutch plate alignment tools and more traditional centre plate alignment tools for use on non-SAC clutch kits as well as other SAC clutches. The clamping frame combines 3 and 4 bolt fixing slots to give a strong, lightweight frame for 6 or 8 bolt clutch covers.

## **Additional Information**

- · Applications include: Audi, BMW, Fiat, Ford, Mercedes-Benz, Renault, Seat, Skoda, Vauxhall/Opel, Volkswagen and Volvo.
- · Allows the correct disassembly and assembly of self-adjusting clutches.
- Includes 2 interchangeable and expandable centre plate alignment tools, with spigot bush pins in 12, 14, 15, 16, 17, 18 and 19mm diameter.
- Kit also contains 6 BMW style short clutch mandrels, for use where the clutch cover is fitted with a transit locking device.